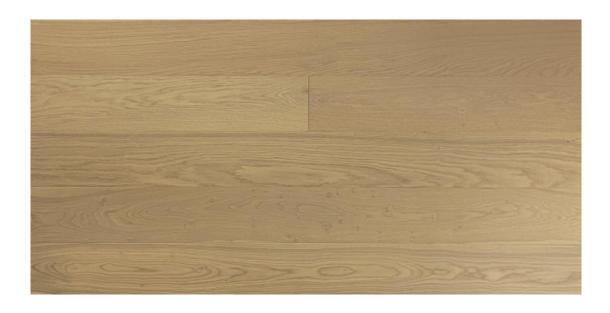

## Valor Collection

| Color              | Villa                                                                                                  |
|--------------------|--------------------------------------------------------------------------------------------------------|
| Species            | Oak                                                                                                    |
| Platform           | Engineered                                                                                             |
| Product Features   | Brushed, Wide Plank, Random length Plank                                                               |
| Dimensions         | 7 1/2" x 9/16" x assorted up to approx. 74" 1900mm*190mm*12/1.2mm                                      |
| Colour Variation   | High                                                                                                   |
| Natural            | High                                                                                                   |
| Characteristics    | High-performance polyurethane                                                                          |
| FinishInstallation | On, above or below grade. Nail, glue down or float. It may be glued down or floated over radiant heat. |
| Warranty Box       | 30-year residential wear, Lifetime structural warranty                                                 |
| Contents           | 31.09sf                                                                                                |
| Product Code       | VC013                                                                                                  |