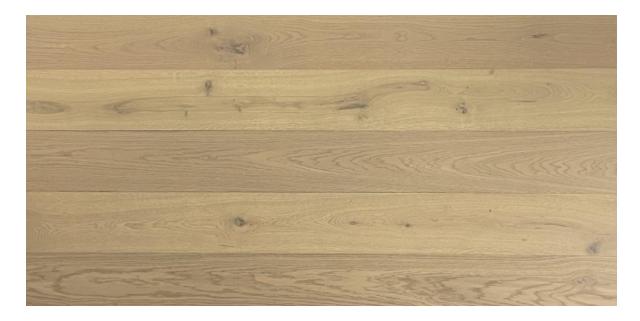

## Valor Collection

| Color              | Versatile                                                                                              |
|--------------------|--------------------------------------------------------------------------------------------------------|
| Species            | Oak                                                                                                    |
| Platform           | Engineered                                                                                             |
| Product Features   | Brushed, Wide Plank, Random length Plank                                                               |
| Dimensions         | 7 1/2" x 9/16" x assorted up to approx. 74"<br>1900mm*190mm*12/1.2mm                                   |
| Colour Variation   | High                                                                                                   |
| Natural            | High                                                                                                   |
| Characteristics    | High-performance polyurethane                                                                          |
| FinishInstallation | On, above or below grade. Nail, glue down or float. It may be glued down or floated over radiant heat. |
| Warranty Box       | 30-year residential wear, Lifetime structural warranty                                                 |
| Contents           | 31.09sf                                                                                                |
| Product Code       | VC012                                                                                                  |