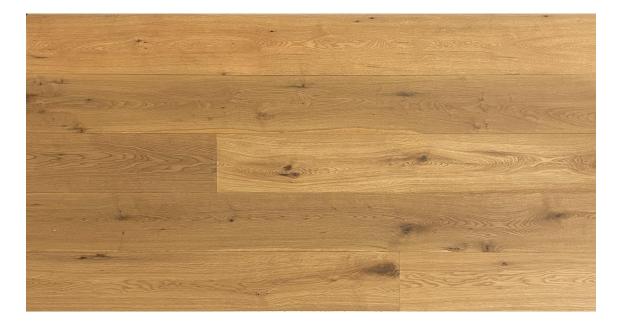

## WestCost Collection

| Colour                  | Sidney                                                                                              |
|-------------------------|-----------------------------------------------------------------------------------------------------|
| Species                 | Oak                                                                                                 |
| Platform                | Engineered                                                                                          |
| Product Features        | Brushed, Wide Plank, Fixed length Plank                                                             |
| Dimensions              | 7 1/2" x 9/16" x assorted up to approx. 74"<br>1900mm*190mm*14/3mm                                  |
| Colour Variation        | High                                                                                                |
| Natural Characteristics | High                                                                                                |
| Finish                  | High performance polyurethane with aluminum oxide                                                   |
| Installation            | On, above or below grade. Nail, glue down or float. May be glued down or floated over radiant heat. |
| Warranty                | 30 year residential wear, Lifetime manufacturing warranty                                           |
| Box Contents            | 31.07sf                                                                                             |
| Product Code            | WS008                                                                                               |